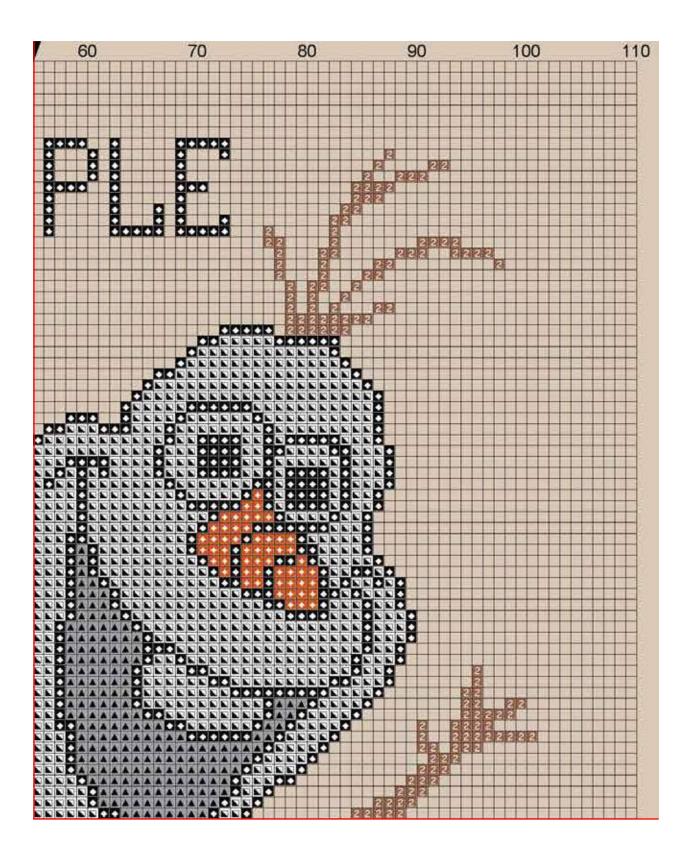

## Company: Crafty Guild Email: rhea@craftyguild.com Web Site: craftyguild.com Stitch Counts: 110 x 138 Colors Used: 5 Size: 14 Count, 7.86 inches wide x 9.86 inches high (fits an 8 by 10 frame)

Legend