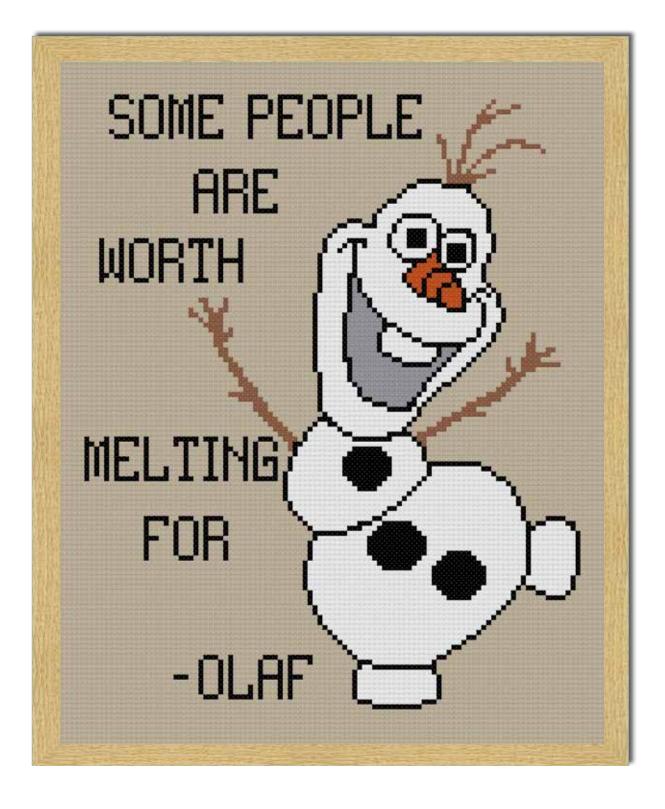

Olaf the Snowman from the Movie Frozen - Cross Stitch Pattern Designed by Crafty Guild

## Company: Crafty Guild Email: rhea@craftyguild.com Web Site: craftyguild.com Stitch Counts: 110 x 138 Colors Used: 5 Size: 14 Count, 7.86 inches wide x 9.86 inches high (fits an 8 by 10 frame)

Legend