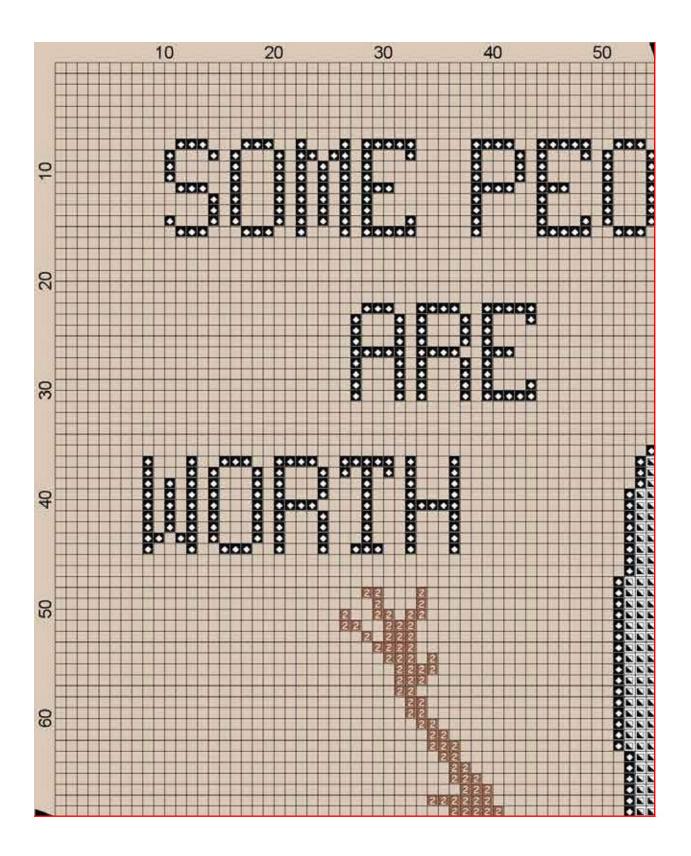

## Company: Crafty Guild Email: rhea@craftyguild.com Web Site: craftyguild.com Stitch Counts: 110 x 138 Colors Used: 5 Size: 14 Count, 7.86 inches wide x 9.86 inches high (fits an 8 by 10 frame)

Legend

Notes:

Begin at the center of the pattern by following the arrows at the top and on the left to find the center.

This pattern is for your own personal use only.

This pattern cannot be subject for resale.