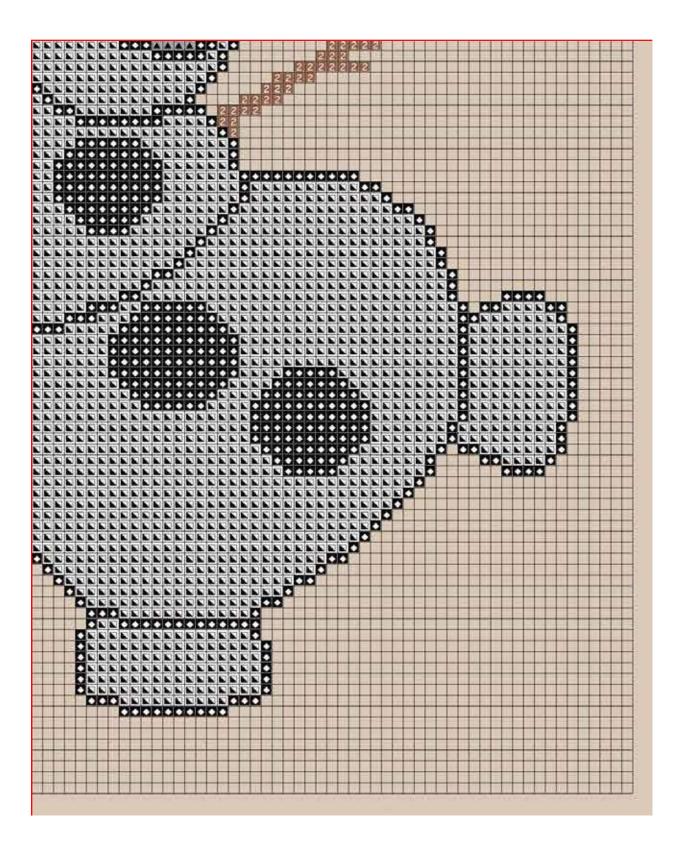

Olaf the Snowman from the Movie Frozen - Cross Stitch Pattern Designed by Crafty Guild

## Company: Crafty Guild Email: rhea@craftyguild.com Web Site: craftyguild.com Stitch Counts: 110 x 138 Colors Used: 5 Size: 14 Count, 7.86 inches wide x 9.86 inches high (fits an 8 by 10 frame)

Legend

| Symbol                        | Floss ID: (DMC/Anchor) | Description               | Stitches | Back Stitches | Skeins |
|-------------------------------|------------------------|---------------------------|----------|---------------|--------|
| <ul><li>▲</li><li>2</li></ul> | 310/ 403               | black                     | 1480     | 0             | 0.7    |
|                               | 318/ 399               | steel gray - It           | 196      | 0             | 0.1    |
| 2                             | 632/ 936               | desert sand<br>- ul vy dk | 250      | 0             | 0.1    |
|                               | 920/ 1004              | copper - md               | 54       | 0             | 0.1    |
|                               | White/ 1               | white                     | 3835     | 0             | 5.6    |

Notes:

Begin at the center of the pattern by following the arrows at the top and on the left to find the center.

This pattern is for your own personal use only.

This pattern cannot be subject for resale.