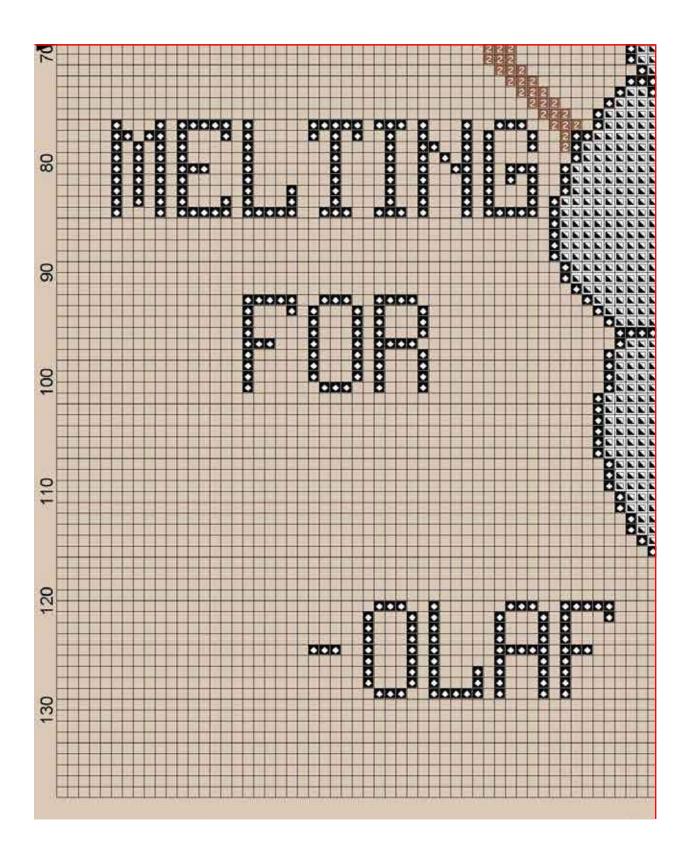

## Company: Crafty Guild Email: rhea@craftyguild.com Web Site: craftyguild.com Stitch Counts: 110 x 138 Colors Used: 5 Size: 14 Count, 7.86 inches wide x 9.86 inches high (fits an 8 by 10 frame)

Legend